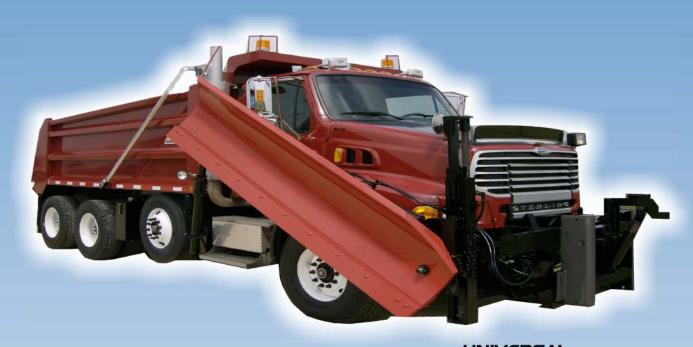

## UNIVERSAL

## **ALL HYDRAULIC WING**

PDFX / POWER DOWN FRONT

UNIVERSAL MODEL AHW/PDFX IO' WING

## STANDARD FEATURES:

- . FRONT MOUNTED
- · ALL HYDRAULIC. STANDARD SLIDE POST
- · 8'/9'/IO' STANDARD LENGTHS
- · 30" MOLDBOARD HEIGHT (SEE options)
- 3/I6" MOLDBOARD WITH 8 RIBS FULLY WELDED
- · 3-1/2" x 19" TOE CYLINDER, DOUBLE ACTING WITH 2" NITRIDED ROD
- · 4" x I3" DECEL HEEL CYLINDER, DOUBLE ACTING WITH 2" NITRIDED ROD
- . I-I/2" MAIN PIVOT BOLT
- . HEAVY DUTY WING SADDLE REINFORCED I" THICK
- . MECHANICAL FLOAT AT BOTH TOE AND HEEL OF WING
- · 3/4" x 4" x 4" LOWER ANGLE WITH REINFORCING GUSSETS (I/4"x4"x7" I2" ON CENTER)
- 5/8" x 8" CUTTING BLADE WITH A.A.S.H.O. STANDARD PUNCHING
- POSITIVE WING SLIDE FOR SMOOTHER OPERATION
- · FULL HYDRAULIC POWER UP POWER DOWN
- · SPRING LOADED TELESCOPING PUSH BEAM WITH SAFETY SHEAR PIN
- BEST VISIBILITY OF WINGS OF THIS STYLE
- · ONE PASS CLEARING