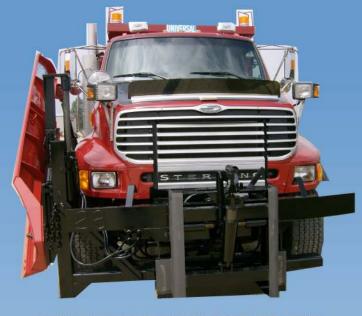

## STANDARD FEATURES:

- . FRONT MOUNTED
- · ALL HYDRAULIC. STANDARD SLIDE POST
- · 8'/9'/IO' STANDARD LENGTHS
- · 30" MOLDBOARD HEIGHT (SEE options)
- 3/I6" MOLDBOARD WITH 8 RIBS FULLY WELDED
- · 3-1/2" x 19" TOE CYLINDER, DOUBLE ACTING WITH 2" NITRIDED ROD
- · 4" x I3" DECEL HEEL CYLINDER, DOUBLE ACTING WITH 2" NITRIDED ROD
- . I-I/2" MAIN PIVOT BOLT
- . HEAVY DUTY WING SADDLE REINFORCED I" THICK
- . MECHANICAL FLOAT AT BOTH TOE AND HEEL OF WING
- · 3/4" x 4" x 4" LOWER ANGLE WITH REINFORCING GUSSETS (I/4"x4"x7" I2" ON CENTER)
- 5/8" x 8" CUTTING BLADE WITH A.A.S.H.O. STANDARD PUNCHING
- POSITIVE WING SLIDE FOR SMOOTHER OPERATION
- · FULL HYDRAULIC POWER UP POWER DOWN
- · SPRING LOADED TELESCOPING PUSH BEAM WITH SAFETY SHEAR PIN
- BEST VISIBILITY OF WINGS OF THIS STYLE
- · ONE PASS CLEARING

UNIVERSAL TRUCK EQUIPMENT, INC NI592I SCHUBERT RD GALESVILLE, WI 54630

PHONE 608-539-4600 / FAX 608-539-4800

www.universaltruckequipment.com

**10" OF MECHANICAL FLOAT** 

WING TUCKS IN CLOSE TO CAB

| SPECIFICATIONS                         | 8'                                | 9'                                | 10'                               |
|----------------------------------------|-----------------------------------|-----------------------------------|-----------------------------------|
| OVERALL LENGTH                         | 8'3"                              | 9'3"                              | 10'                               |
| OVERALL HEIGHT<br>FRONT TO REAR        | 30"                               | 30"                               | 30"                               |
| PUSH BAR                               | 1 Heavy Duty<br>Adjustable Spring | 1 Heavy Duty<br>Adjustable Spring | 1 Heavy Duty<br>Adjustable Spring |
| ADDITIONAL SPACE<br>CLEARED            | 50'' - 80''                       | 60'' - 90''                       | 70'' - 100''                      |
| AVERAGE CLEARANCE<br>UNDER RAISED WING | 16" - 17" FRONT<br>92" REAR       | 16" - 17" FRONT<br>98" REAR       | 16" - 17" FRONT<br>105" REAR      |
| WEIGHT OF WING<br>(WITH MOUNT KIT)     | 504#<br>(1508#)                   | 566#<br>(1570#)                   | 628#<br>(1632#)                   |