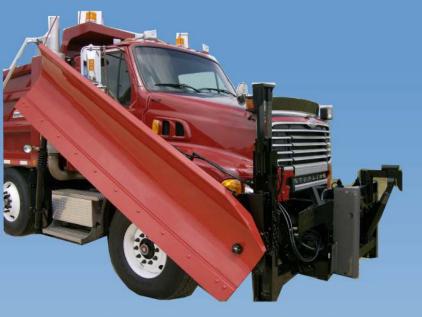

## STANDARD FEATURES:

- . FRONT MOUNTED
- · ALL HYDRAULIC. STANDARD SLIDE POST
- · 8'/9'/IO' STANDARD LENGTHS
- · 30" MOLDBOARD HEIGHT (SEE options)
- 3/I6" MOLDBOARD WITH 8 RIBS FULLY WELDED
- · 3-1/2" x 19" TOE CYLINDER, DOUBLE ACTING WITH 2" NITRIDED ROD
- · 4" x I3" DECEL HEEL CYLINDER, DOUBLE ACTING WITH 2" NITRIDED ROD
- . I-I/2" MAIN PIVOT BOLT
- . HEAVY DUTY WING SADDLE REINFORCED I" THICK
- . MECHANICAL FLOAT AT BOTH TOE AND HEEL OF WING
- · 3/4" x 4" x 4" LOWER ANGLE WITH REINFORCING GUSSETS (I/4"x4"x7" I2" ON CENTER)
- 5/8" x 8" CUTTING BLADE WITH A.A.S.H.O. STANDARD PUNCHING
- POSITIVE WING SLIDE FOR SMOOTHER OPERATION
- · FULL HYDRAULIC POWER UP POWER DOWN
- · SPRING LOADED TELESCOPING PUSH BEAM WITH SAFETY SHEAR PIN
- BEST VISIBILITY OF WINGS OF THIS STYLE
- · ONE PASS CLEARING

UNIVERSAL TRUCK EQUIPMENT, INC NI592I SCHUBERT RD GALESVILLE, WI 54630

PHONE 608-539-4600 / FAX 608-539-4800

www.universaltruckequipment.com

**10" OF MECHANICAL FLOAT** 

WING TUCKS IN CLOSE TO CAB

| SPECIFICATIONS                         | 8'                                | 9'                                | 10'                               |
|----------------------------------------|-----------------------------------|-----------------------------------|-----------------------------------|
| OVERALL LENGTH                         | 8'3"                              | 9'3"                              | 10'                               |
| OVERALL HEIGHT<br>FRONT TO REAR        | 30"                               | 30"                               | 30"                               |
| PUSH BAR                               | 1 Heavy Duty<br>Adjustable Spring | 1 Heavy Duty<br>Adjustable Spring | 1 Heavy Duty<br>Adjustable Spring |
| ADDITIONAL SPACE<br>CLEARED            | 50'' - 80''                       | 60'' - 90''                       | 70'' - 100''                      |
| AVERAGE CLEARANCE<br>UNDER RAISED WING | 16" - 17" FRONT<br>92" REAR       | 16" - 17" FRONT<br>98" REAR       | 16" - 17" FRONT<br>105" REAR      |
| WEIGHT OF WING<br>(WITH MOUNT KIT)     | 504#<br>(1508#)                   | 566#<br>(1570#)                   | 628#<br>(1632#)                   |